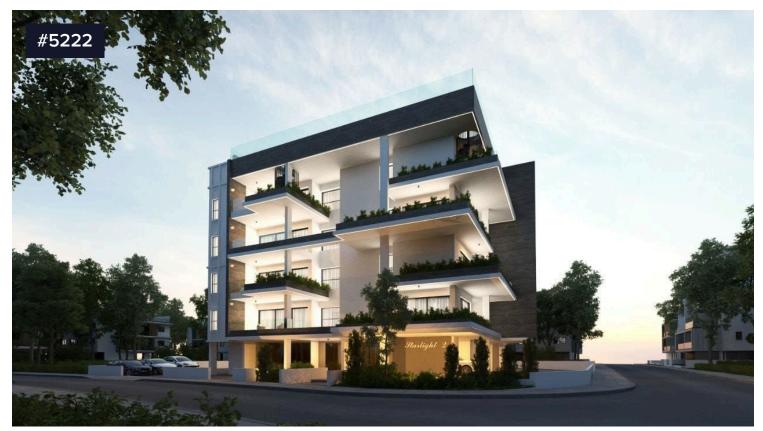

## Off Plan, Two Bedroom Luxury Apartment, Port Area, Larnaca, Cyprus

€240,000 +VAT

This apartment will be located in Larnaca's highly desirable residential area, Port Area. There are plenty of shops, restaurants, banks and leisure facilities on its doorstep.

The building comprises 20 two-bedroom apartments, offering comfortable and contemporary living spaces.

Residents of each apartment benefit from covered parking and storage facilities, communal gym, electric car chargers, photovoltaic for communal areas, park on the side of the building, corner private plot ensuring convenience and security