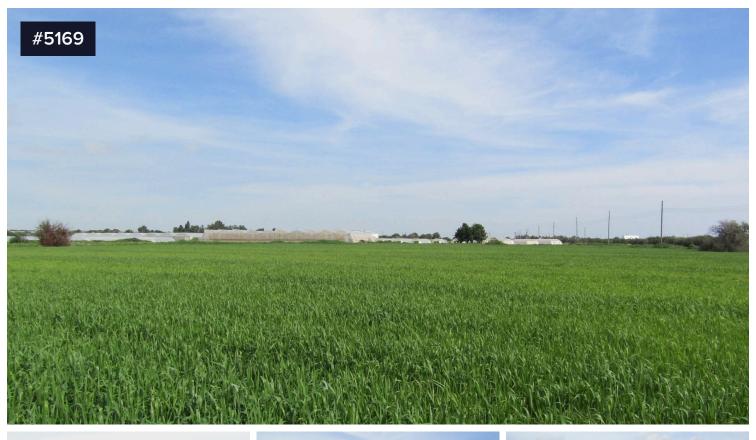

## Empty Reconsolidation Field, Mazotos Village, €100,000 Larnaca District

Mazotos, Larnaca

The property consists of an empty field within a reconsolidation area located, at Mazotos Village of Larnaca District. The property forms part of a reconsolidation area in a locality known as "Kokkinokafkalia", on the south coastal area of the village, 280 meters north of the Kiti – Zygi connecting road, one kilometre north of the sea and about 2.3 kilometres southwest of Mazotos Village Centre.

The property, has a rather regular shape and an even land topography and morphology. It has a direct access to a

Area

[ ] 5490 m<sup>2</sup>