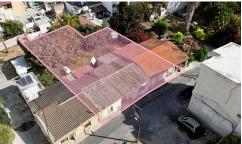

## City Land @ 210% Built

€439,000 +VAT

Larnaca - Sotiros, Larnaca

Great opportunity for acquiring a plot of land prime for development. Located within the city center at 210% building factor, this investment opportunity is suitable for developers who wish and erect a residential complex of up to 20 two bed apartments.

The property is strategically located at a central location in Larnaca which provides easy access to all areas within the city as well as to the highway which connects all major cities and the airport.