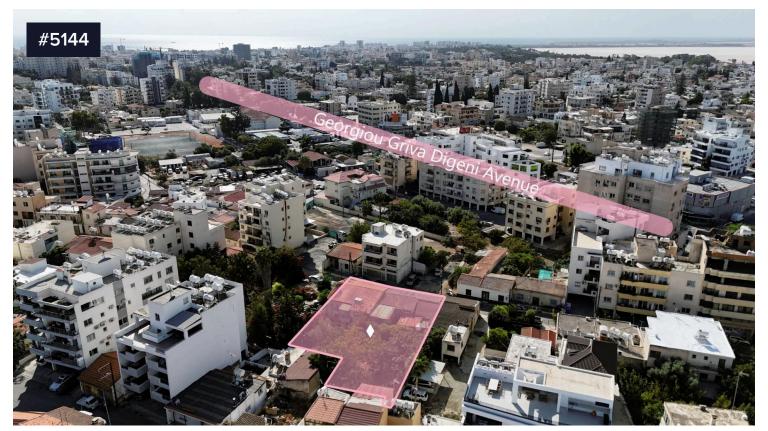

## City Land @ 210% Built

€439,000 +VAT

Larnaca - Sotiros, Larnaca

Great opportunity for acquiring a plot of land prime for development. Located within the city center at 210% building factor, this investment opportunity is suitable for developers who wish and erect a residential complex of up to 20 two bed apartments.

The property is strategically located at a central location in Larnaca which provides easy access to all areas within the city as well as to the highway which connects all major cities and the airport.