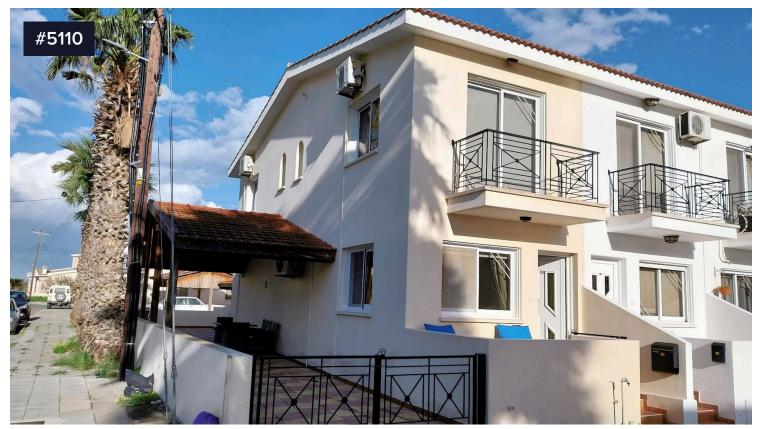

## Two Bedroom Semi - Detached House, Kiti Village, Larnaca District, Cyprus

€800 /month

This two bedroom Semi - detached house is located at Kiti Village, of Larnaca District just one km away from the beach. The house is two floors and it consists on the ground floor of a main entrance with a living/dining area, an open plan kitchen with exit to a veranda, a guest W.C and shower room..

The first floor consists of two bedrooms and a bathroom/W.C.

The house is fully furnished but fully equipped with electrical appliances. It was built in 1998, very well maintained.

Bedrooms

Bathrooms

Covered