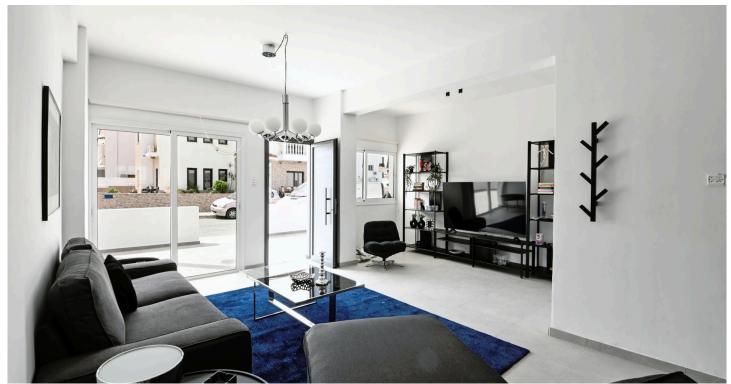

## Brand-New Ground Floor Two Bedroom Luxury Apartment, Livadia Area, Larnaca, Cyprus #5056

**€225,000** +VAT

This apartment is located at a central residential highly desirable area of Larnaca.

The generously proportioned open plan apartment has finished to an exceptionally high standard and its own private covered balcony and is located on the ground floor of the building.

This luxury apartment consist of two bedrooms and one shower, a spacious living/dining room area and an open plan kitchen.

Internal covered area is 85 sq.m., covered veranda is 10 sq.m. & uncovered veranda: 28 sqm.