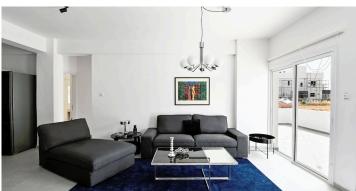

## Brand-New Ground Floor Two Bedroom Luxury Apartment, Livadia Area, Larnaca, Cyprus #5056

**€225,000** +VAT

This apartment is located at a central residential highly desirable area of Larnaca.

The generously proportioned open plan apartment has finished to an exceptionally high standard and its own private covered balcony and is located on the ground floor of the building.

This luxury apartment consist of two bedrooms and one shower, a spacious living/dining room area and an open plan kitchen.

Internal covered area is 85 sq.m., covered veranda is 10 sq.m. & uncovered veranda: 28 sqm.