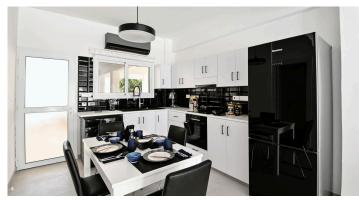

This luxury apartment consist of two bedrooms and one shower, a spacious living/dining room area and an open plan kitchen.

Internal covered area is 85 sq.m., covered veranda is 10 sq.m. & uncovered veranda: 28 sqm.