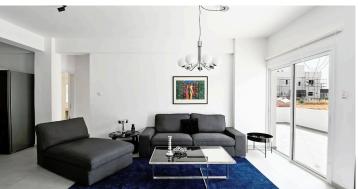

## Brand-New Ground Floor Two Bedroom Luxury Apartment, Livadia Area, Larnaca, Cyprus #5055

**€187,000** +VAT

This apartment is located at a central residential highly desirable area of Larnaca.

The generously proportioned open plan apartment has finished to an exceptionally high standard and its own private covered balcony and is located on the ground floor of the building.

This luxury apartment consist of two bedrooms and one shower, a spacious living/dining room area and an open plan kitchen.

Internal covered area is 85 sq.m., covered veranda is 10 sq.m. & uncovered veranda: 28 sqm.