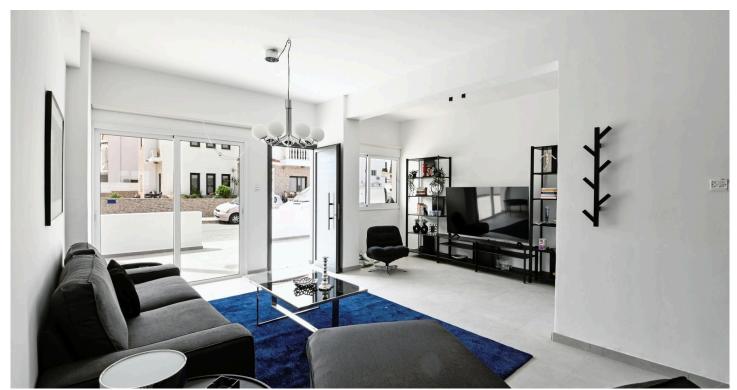

## Brand-New Ground Floor Two Bedroom Luxury Apartment, Livadia Area, Larnaca, Cyprus #5055

**€187,000** +VAT

This apartment is located at a central residential highly desirable area of Larnaca.

The generously proportioned open plan apartment has finished to an exceptionally high standard and its own private covered balcony and is located on the ground floor of the building.

This luxury apartment consist of two bedrooms and one shower, a spacious living/dining room area and an open plan kitchen.

Internal covered area is 85 sq.m., covered veranda is 10 sq.m. & uncovered veranda: 28 sqm.