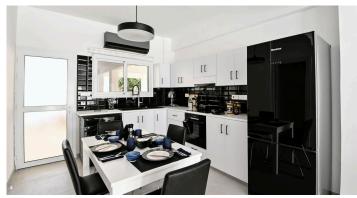

This luxury apartment consist of two bedrooms and one shower, a spacious living/dining room area and an open plan kitchen.

Internal covered area is 85 sq.m., covered veranda is 10 sq.m. & uncovered veranda: 28 sqm.