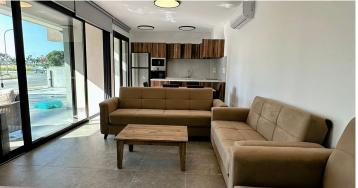

The generously proportioned open plan apartment has finished to an exceptionally high standard and its own private covered balcony and is located on the ground floor of the building.

This luxury apartment consist of two bedrooms and one shower & one bathroom, The one bedroom with en suite shower/W.C. and a guest toilet, a spacious living/dining room area and an open plan kitchen.