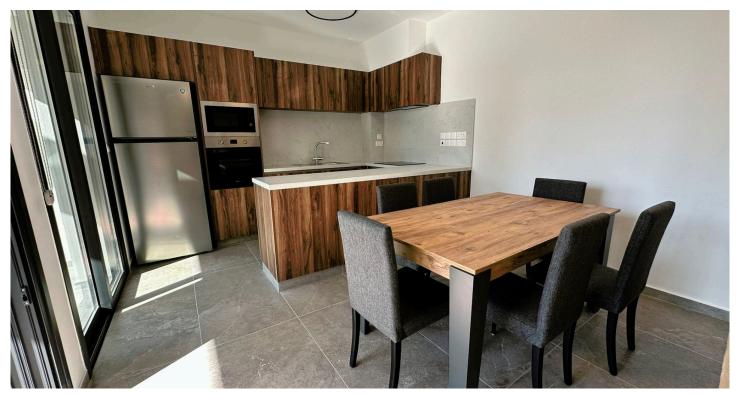

The generously proportioned open plan apartment has finished to an exceptionally high standard and its own private covered balcony and is located on the ground floor of the building.

This luxury apartment consist of two bedrooms and one shower & one bathroom, The one bedroom with en suite shower/W.C. and a guest toilet, a spacious living/dining room area and an open plan kitchen.