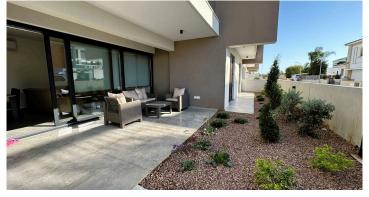

Internal covered area is 80 sq.m. and covered veranda is 58 sq.m..

There is a covered parking space and storage.