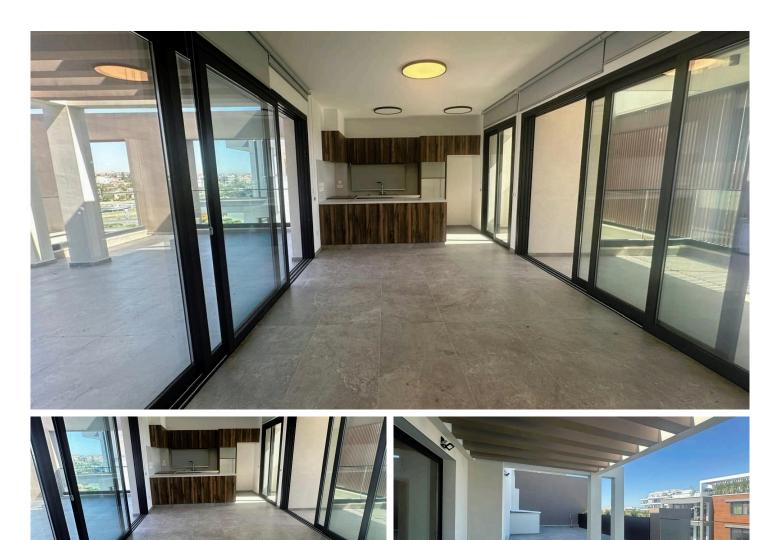

The generously proportioned open plan apartment has finished to an exceptionally high standard and its own private covered balcony and is located on the 2nd floor of the building.

This fully furnished luxury apartment consist of two bedrooms and a bathroom and a hower/W.C., The one bedroom with en suite shower/W.C. and a guest toilet, a spacious living/dining room area and an open plan kitchen.

Internal covered area is 90 sq.m. and covered veranda is 91 sq.m..

There is a covered parking space and storage.