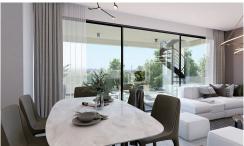

The apartment is a two-bedroom unit with Living room, dining room, open space kitchen, main bathroom/W.C., two separate bedrooms with the master bedroom having a private shower/W.C.. Internal specifications are of high