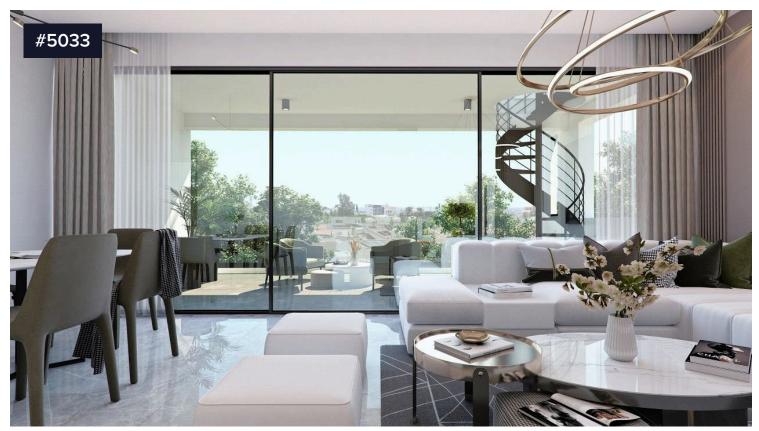

## Off Plan Two Bedroom Apartment , Aradippou €180,000 +VAT Municipality, Larnaka , Cyprus

Aradippou Krasas Area, Larnaca

An impressive residential apartment, with spacious verandas, which promise their residents moments of relaxation and comfort.

The apartment is a two-bedroom unit with Living room, dining room, open space kitchen, main bathroom/W.C., two separate bedrooms with the master bedroom having a private shower/W.C.. Internal specifications are of high