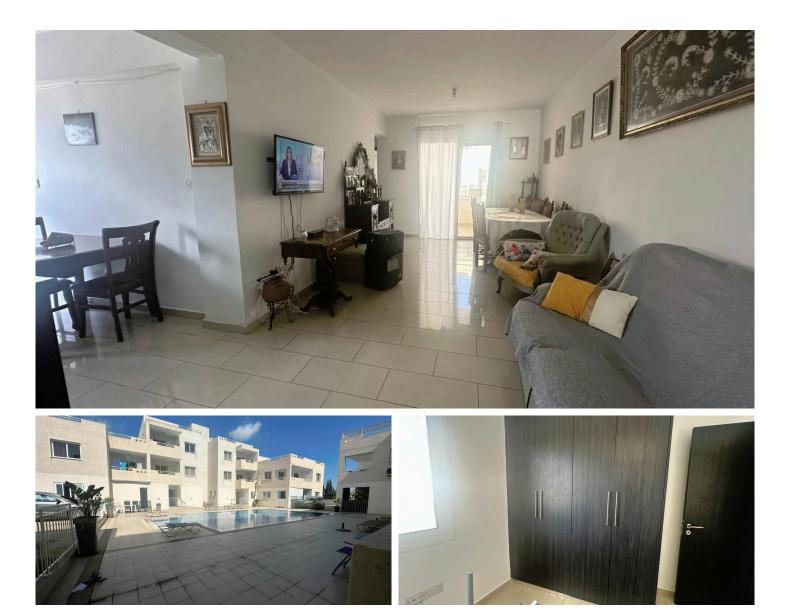

## **Two Bedroom Apartment, Livadia Village, Larnaca District, Cyprus** #5031

€199,000

This two bedroom apartment is ideally situated in a fantastic location at the southwest side of the village, about 3 kilometre from the sea, the apartment internally consists of two bedrooms, an open plan fitted kitchen, a dining and living area with exit to a covered veranda and a main shower with W.C..

The apartment is fully furnished and fully equipped with electrical appliances and it is currently in an excellent condition.

The apartment has easy access to all of the services offered in the area, like coffee shops, bakeries, pharmacies and Banks