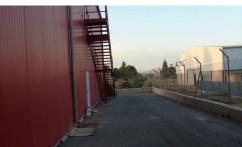

## Warehouse, Aradippou Industrial Zone, Larnaca €6,500 /month District, Cyprus

Aradippou, Larnaca

This warehouse is located in the ex free zone area of Aradippou Industrial Zone. The land is a leasehold of a remaining 85 years of lease. The warehouse has an extent of 2,400 sq. m. and the land has an extent of 2,410 sq. m.. It has a loading ramp that can adjust based on the type of cargo, there is a an internal mezzanine with access through a lift or staircase, alarm, CCTV, aluminium insulating panels, three main sliding doors, kitchen, toilets and changing rooms. The property is ideal for any type of industrial use. The warehouse was build in 2011 with high quality finishes.