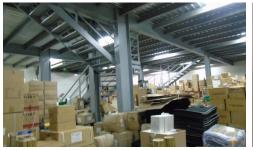

## Warehouse, Aradippou Industrial Zone, Larnaca €6,500 /month District, Cyprus

Aradippou, Larnaca

This warehouse is located in the ex free zone area of Aradippou Industrial Zone. The land is a leasehold of a remaining 85 years of lease. The warehouse has an extent of 2,400 sq. m. and the land has an extent of 2,410 sq. m.. It has a loading ramp that can adjust based on the type of cargo, there is a an internal mezzanine with access through a lift or staircase, alarm, CCTV, aluminium insulating panels, three main sliding doors, kitchen, toilets and changing rooms. The property is ideal for any type of industrial use. The warehouse was build in 2011 with high quality finishes.