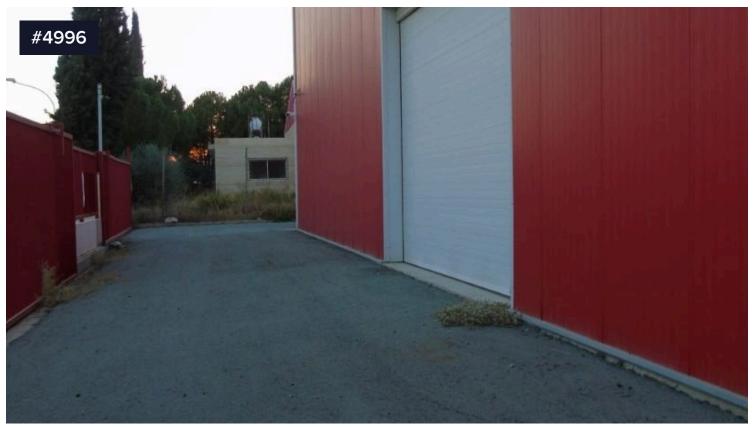

## Warehouse, Aradippou Industrial Zone, Larnaca €6,500 /month District, Cyprus

Aradippou, Larnaca

This warehouse is located in the ex free zone area of Aradippou Industrial Zone. The land is a leasehold of a remaining 85 years of lease. The warehouse has an extent of 2,400 sq. m. and the land has an extent of 2,410 sq. m.. It has a loading ramp that can adjust based on the type of cargo, there is a an internal mezzanine with access through a lift or staircase, alarm, CCTV, aluminium insulating panels, three main sliding doors, kitchen, toilets and changing rooms. The property is ideal for any type of industrial use. The warehouse was build in 2011 with high quality finishes.