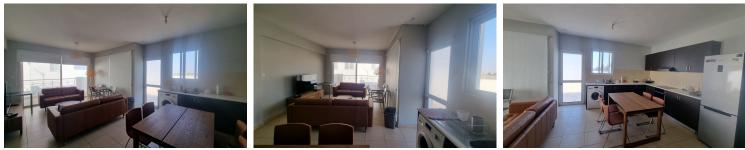

The apartment consists of an open plan kitchen with dinning/living area with access to covered and uncovered

Bedrooms

Bathrooms

Covered

[] 80 m<sup>2</sup>

Energy efficiency rating

ROPWELL

STATE AGENT