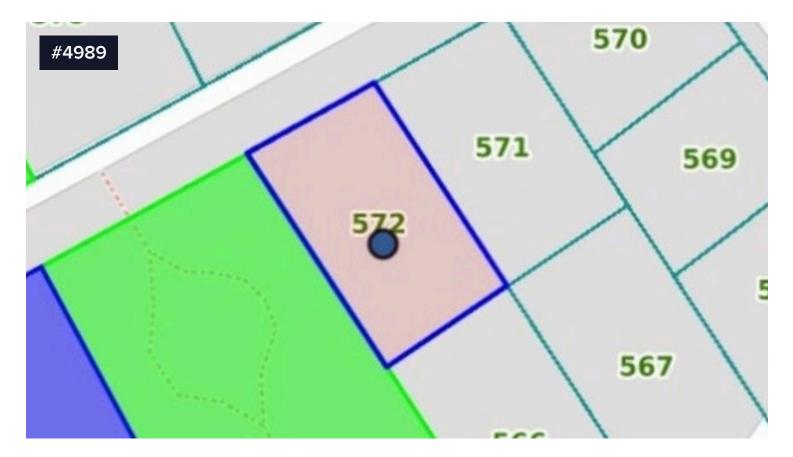

## Building Plot at Dromolaxia Village, Larnaca City, €175,000 Cyprus

오 Dromolaxia - Meneou, Larnaca

This empty residential plot is located in Dromolaxia Village of Larnaca District. It has easy access to the motorway and is is close to schools and supermarkets.

The extent of the plot is 682 sq.m.. and has rectangular shape, next to a green area.

Asking Price is €175,000.