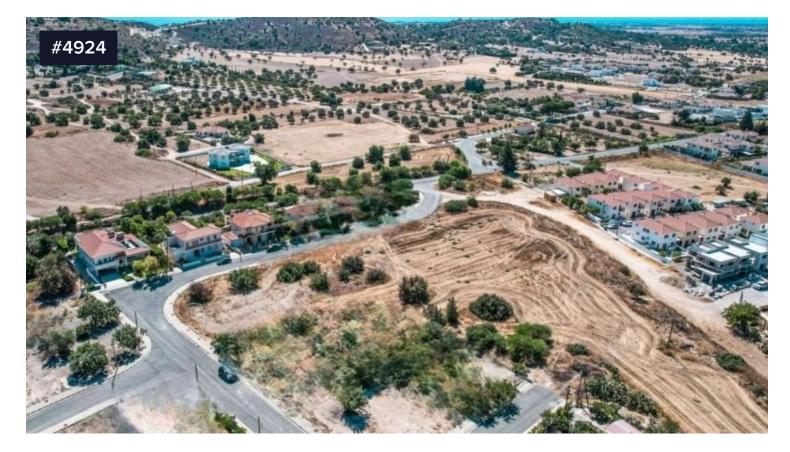

## ♀ Alethriko, Larnaca

This piece of land has a large frontage and is also close to all amenities. It may be developed in 5 separate building plots or more, at a low cost since it is close to electricity, amenities and abides at an asphalt road. Alternatively it can be developed into a unified residential project of around 10 separate houses or apartment blocks.

It is also located in a very nice neighborhood with mostly newly constructed houses. The location is very close to the highway just at the midpoint of the three largest cities - Larnaca, Limassol and Nicosia, thus all cities are just 15 mins away.