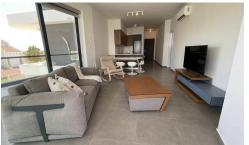

## Brand-New Two Bedroom Luxury Livadia Area, €1,350 /month Larnaca, Cyprus

Livadia, Larnaca

This apartment is located at a central residential highly desirable area of Larnaca. The apartment is behind Cava way.

The generously proportioned open plan apartment has finished to an exceptionally high standard and its own private covered balcony and is located on the 2nd floor of the building.

This luxury apartment consist of two bedrooms and two showers, The one bedroom with en suite shower/W.C. and a