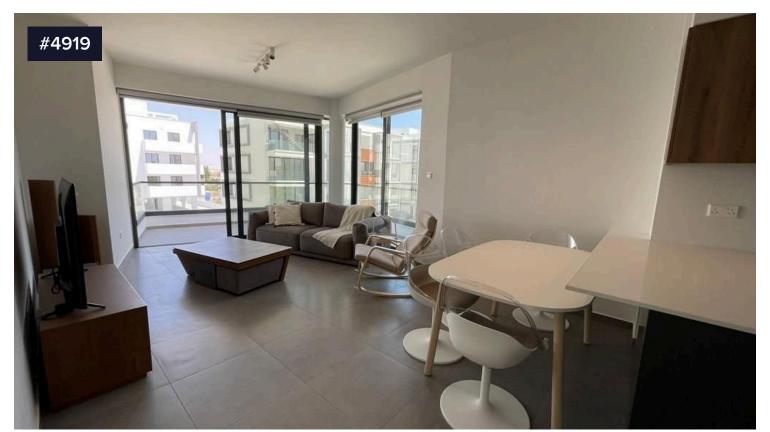

## Brand-New Two Bedroom Luxury Livadia Area, €1,350 /month Larnaca, Cyprus

Livadia, Larnaca

This apartment is located at a central residential highly desirable area of Larnaca. The apartment is behind Cava way.

The generously proportioned open plan apartment has finished to an exceptionally high standard and its own private covered balcony and is located on the 2nd floor of the building.

This luxury apartment consist of two bedrooms and two showers, The one bedroom with en suite shower/W.C. and a