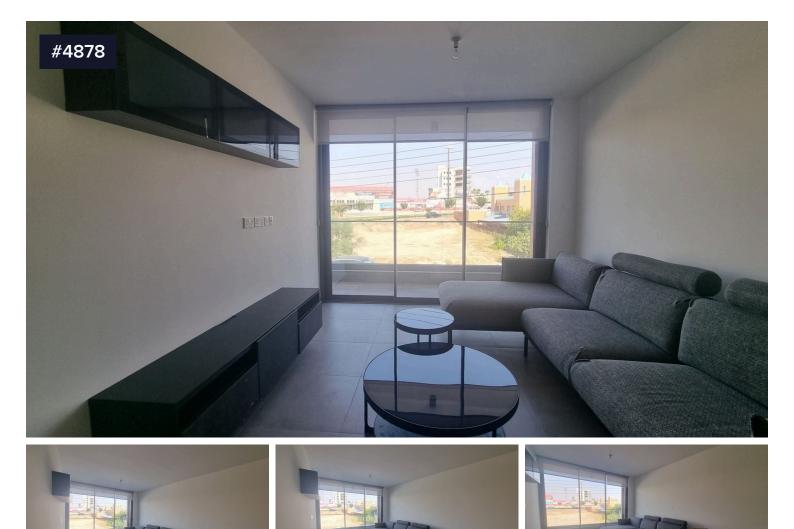

## Brand-New Two Bedroom Luxury Apartment, Salamina Area, Larnaca, Cyprus

€1,500 /month

오 Larnaca - Salamina Area, Larnaca

This apartment is located at a residential highly desirable area of Larnaca. The apartment is behind Salamina stadium. The generously proportioned open plan apartment has finished to an exceptionally high standard and its own private covered balcony and is located on the 1st floor of the building.

It is offered fully furnished with electric appliances and It provides all the necessary fittings

This luxury apartment consist of two bedrooms and two W.C/showers, a spacious living/dining room area and an open plan kitchen.