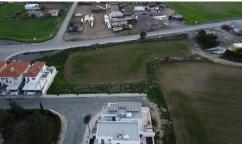

## **Empty Residential Plot, Kiti Village, Larnaca** District, Cyprus.

€97,500 +VAT €110,000

Kiti, Larnaca

This empty residential plot is located in Kiti Village of Larnaca District. It has easy access to the motorway and is is close to schools and supermarkets. The Property Occupies a continuous location, with a south orientation, with total road frontage of about 23 meters and 29 meters depth, abutng onto Kiti - Tersefanou main conecting road, suitable both for individual houses and building block. The property is surrounded by residential properties and falls within the residential zone with the followings zoning details: