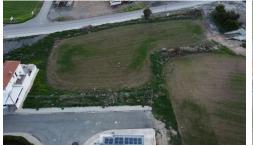

## **Empty Residential Plot, Kiti Village, Larnaca** District, Cyprus.

€97,500 +VAT €110,000

Kiti, Larnaca

This empty residential plot is located in Kiti Village of Larnaca District. It has easy access to the motorway and is is close to schools and supermarkets. The Property Occupies a continuous location, with a south orientation, with total road frontage of about 23 meters and 29 meters depth, abutng onto Kiti - Tersefanou main conecting road, suitable both for individual houses and building block. The property is surrounded by residential properties and falls within the residential zone with the followings zoning details: