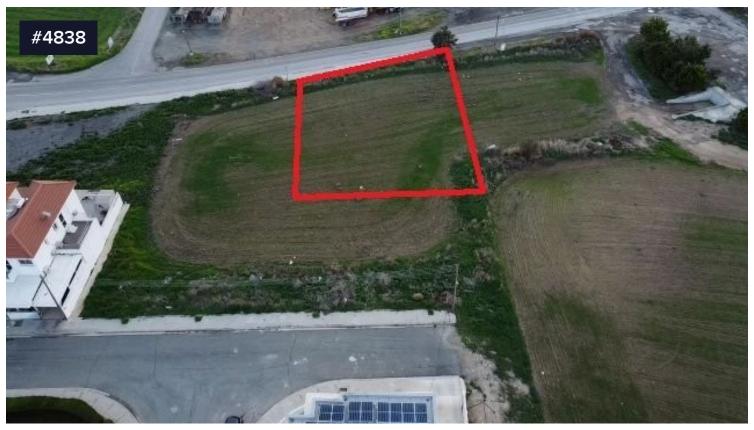

## **Empty Residential Plot, Kiti Village, Larnaca** District, Cyprus.

€97,500 +VAT €110,000

Kiti, Larnaca

This empty residential plot is located in Kiti Village of Larnaca District. It has easy access to the motorway and is is close to schools and supermarkets. The Property Occupies a continuous location, with a south orientation, with total road frontage of about 23 meters and 29 meters depth, abutng onto Kiti - Tersefanou main conecting road, suitable both for individual houses and building block. The property is surrounded by residential properties and falls within the residential zone with the followings zoning details:

Area

598 m<sup>2</sup>