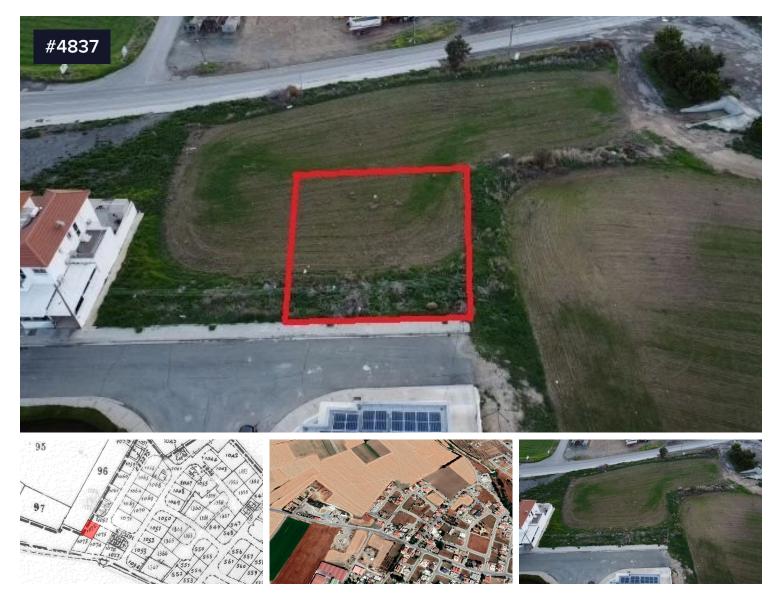

## Empty Residential Plot, Kiti Village, Larnaca District, Cyprus.

€98,500 +vat €110,000

## 💡 Kiti, Larnaca

This empty residential plot is located in Kiti Village of Larnaca District. It has easy access to the motorway and is is close to schools and supermarkets. The Property Occupies a continuous location, with a north orientation, with total road frontage of about 21 meters and 24 meters depth, in a quiet residential area suitable both for individual houses and building block. The property is surrounded by residential properties and falls within the residential zone with the followings zoning details: