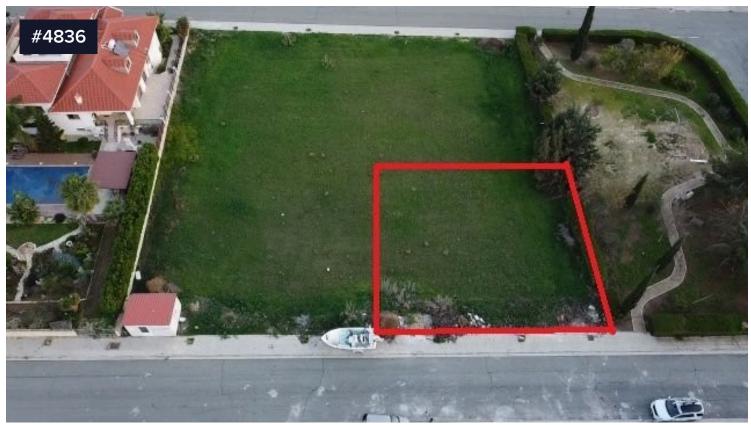

## **Empty Residential Plot, Kiti Village, Larnaca** District, Cyprus.

€99,900 +VAT €115,000

Kiti, Larnaca

This empty residential plot is located in Kiti Village of Larnaca District. It has easy access to the motorway and is is close to schools and supermarkets. The Property Occupies a continuous location, next to a public green area, with a west orientation, with total road frontage of about 24 meters and 23.50 meters depth, in a quiet residential area suitable both for individual houses and building block. The property is surrounded by residential properties and falls within the residential zone with the followings zoning details:

Area

567 m<sup>2</sup>