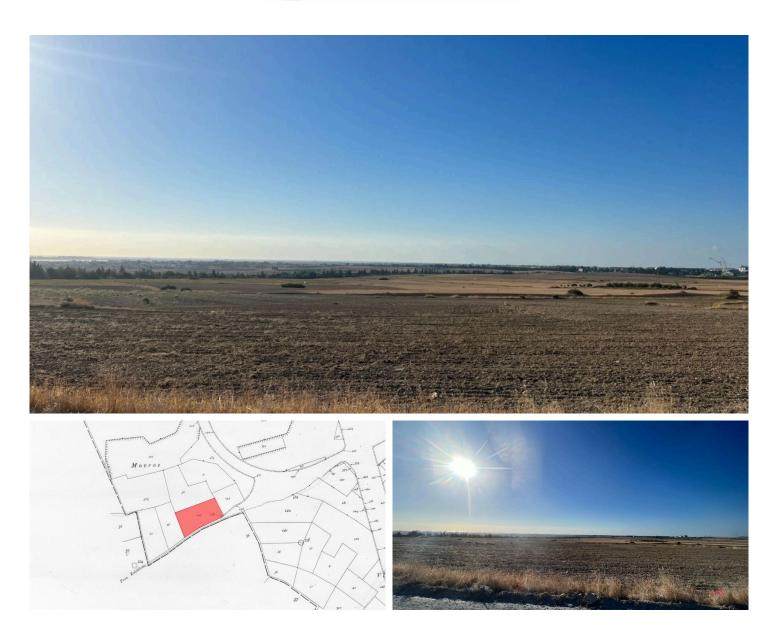

## Country View, Agricultural Field, Aradippou Municipality, Larnaca District, Cyprus #4791

€149,000

This empty agricultural field is located at a unique, privileged position, on the west side of Aradippou Municipality, with easy access to the motorway, ideal for a single house. With direct access to a public registered road, with 4,069 sq.m., enough extent to fall under the required conditions for the erection of a single house, at an amphitheatrical position with perfect view to the Salt Lake and Larnaca City View.

The property falls within the agricultural zone Ga4, with coverage 10%, density 10%, 7 meters height at 2 floors.