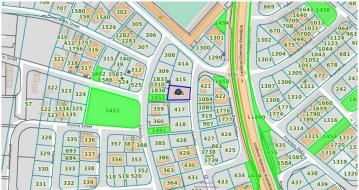

## Empty Residential Plot, Salamina Stadium, Larnaca Municipality, Cyprus #4789

**€250,000** +VAT

This empty residential plot is located behind Salamina Stadium of Larnaca City. The plot is located on a continuous location, with an east orientation, just 70 meters from Giannou Kranidioti Avenue, 225 meters from Spyrou Kyprianou Avenue, 230 meters from McDonalds Drive-through and 690 meters from Metropolis Mall. It has a total road frontage of about 16.60 meters, total depth of about 35 meters and about 1 meter below the road level. It has a regular shape with flat surface area, with total land extent of 586 sq.m.. The plot abuts onto a walkway on its south side as well as a green area on its west side, it is surrounded by other residential properties and falls within the residential zone with the followings zoning details:

Zone: Ka4, Density: 120%, Coverage: 50%, Maximum Height: 13.5 metres, Floors: 3.