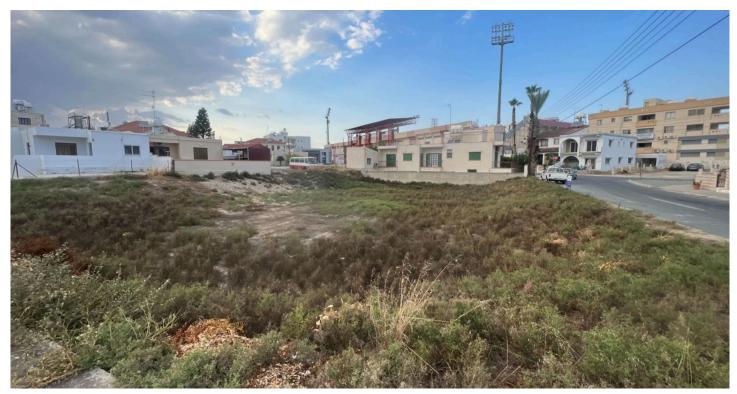

## Empty Residential Plot, Salamina Stadium, Larnaca Municipality, Cyprus #4789

**€250,000** +VAT

This empty residential plot is located behind Salamina Stadium of Larnaca City. The plot is located on a continuous location, with an east orientation, just 70 meters from Giannou Kranidioti Avenue, 225 meters from Spyrou Kyprianou Avenue, 230 meters from McDonalds Drive-through and 690 meters from Metropolis Mall. It has a total road frontage of about 16.60 meters, total depth of about 35 meters and about 1 meter below the road level. It has a regular shape with flat surface area, with total land extent of 586 sq.m.. The plot abuts onto a walkway on its south side as well as a green area on its west side, it is surrounded by other residential properties and falls within the residential zone with the followings zoning details: