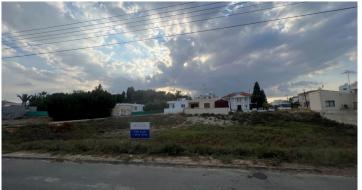

## Empty Residential Plot, Salamina Stadium, Larnaca Municipality, Cyprus #4789

**€250,000** +VAT

This empty residential plot is located behind Salamina Stadium of Larnaca City. The plot is located on a continuous location, with an east orientation, just 70 meters from Giannou Kranidioti Avenue, 225 meters from Spyrou Kyprianou Avenue, 230 meters from McDonalds Drive-through and 690 meters from Metropolis Mall. It has a total road frontage of about 16.60 meters, total depth of about 35 meters and about 1 meter below the road level. It has a regular shape with flat surface area, with total land extent of 586 sq.m.. The plot abuts onto a walkway on its south side as well as a green area on its west side, it is surrounded by other residential properties and falls within the residential zone with the followings zoning details: