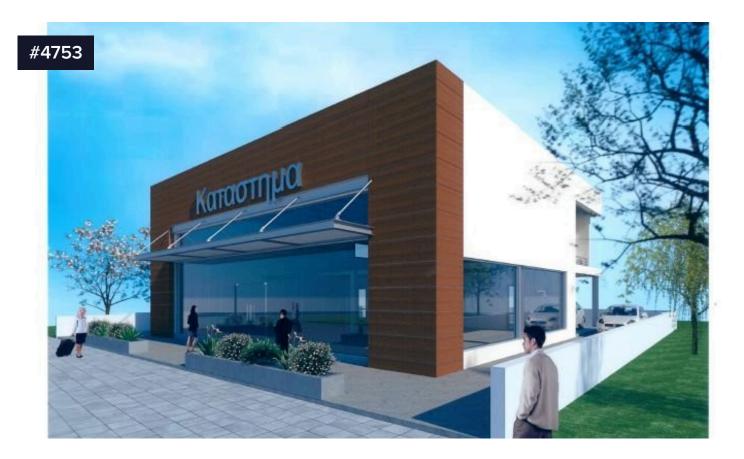

## Shop with mezzanine, Salamina Area, Larnaca €3,500 /month City, Cyprus

Larnaca - Salamina Area, Larnaca

This comfortable and spacious shop is located at the main commercial Spyrou Kyprianou Street of Larnaca City. It consists of an open space ground floor available to be arranged internally based on your needs. On the mezzanine area there are four W.C's..

The shop has corner position, wide showcase, suitable for the needs of any business. The shop is currently under construction and will be delivered September 2022.

Total Ground floor area: 350 sq.m with Mezzanine.