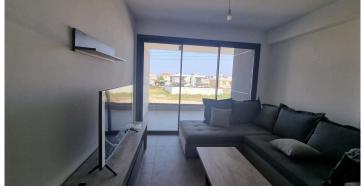

This luxury apartment consist of two bedrooms and two W.C/showers, a spacious living/dining room area and an open plan kitchen.

Internal covered area is 74 sq.m. and covered veranda is 9 sq.m..

There is a covered parking space.