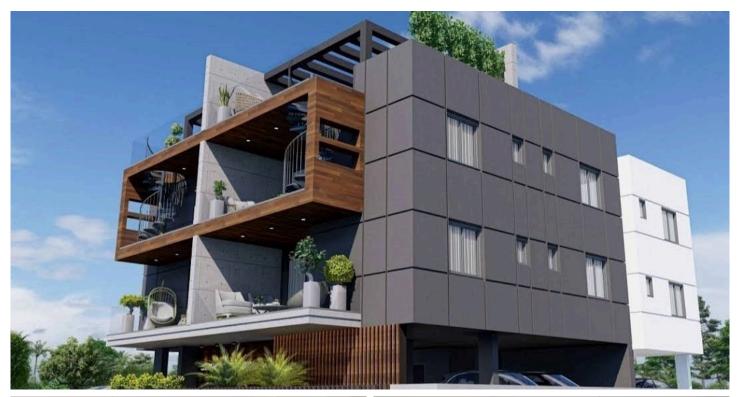

## Brand-New Two Bedroom Luxury Apartment, Livadia Area, Larnaca, Cyprus #4734

**€1,200** /month €1,300

This apartment is located at a central residential highly desirable area of Livadia, Larnaca.

The generously proportioned open plan apartment has finished to an exceptionally high standard and its own private covered balcony and is located on the 1st floor of the building.

This luxury apartment consist of two bedrooms and two W.C/showers, a spacious living/dining room area and an open plan kitchen.

Internal covered area is 74 sq.m. and covered veranda is 9 sq.m..

There is a covered parking space.