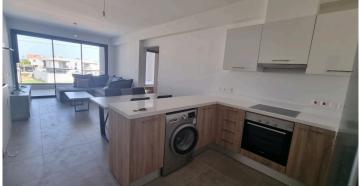

This luxury apartment consist of two bedrooms and two W.C/showers, a spacious living/dining room area and an open plan kitchen.

Internal covered area is 74 sq.m. and covered veranda is 9 sq.m..

There is a covered parking space.