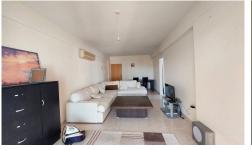

The apartment has a corner location, facing Aristoteles Valaoriti Street (East orientation), located on the 3rd floor and it consists of two bedrooms, a main bathroom/W.C., a living/dining area with exit to a covered veranda, a separate Kitchen with exit to a smaller balcony with sea view.