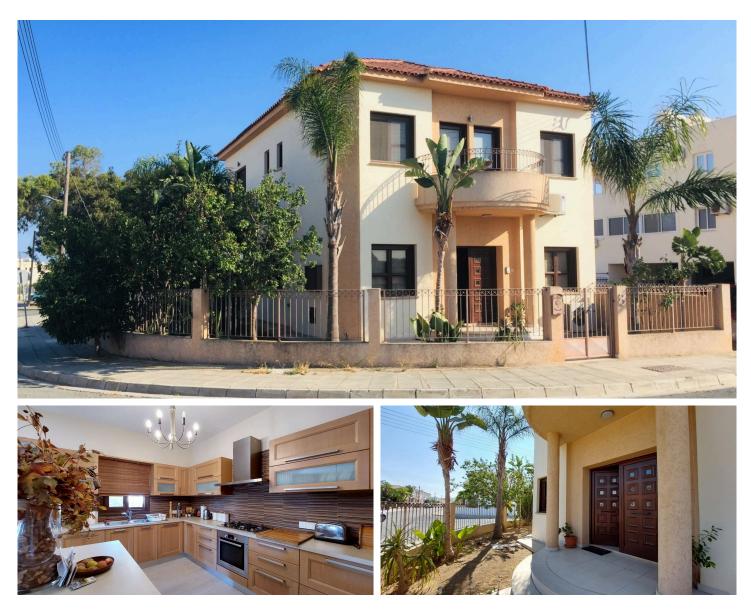

## Three Bedroom Detached House, Livadia Municipality, Larnaca, Cyprus #4634

This three bedroom detached house is located at Livadia Municipality of Larnaca District, near to all amenities such as shops, schools, banks and supermarkets.

The house consists of two floors. On the ground floor there is the main entrance with a living and dining area, a guest W.C., a separate open plan Italian timber type kitchen with dining and living area and exit to the garden with covered parking. On the first floor there is a main bathroom/W.C., three bedrooms with two of the bedrooms having a separate shower/W.C., one main bedroom having also walk - in - wardrobe and exit to a covered balcony.

Externally, there is a double covered parking space, a landscaped garden and an uncovered veranda.

The house was built in 2009. The total internal covered area of the house is 196 sq.m., the covered veranda is 9 sq.m. and the plot extent is 271 sq.m..