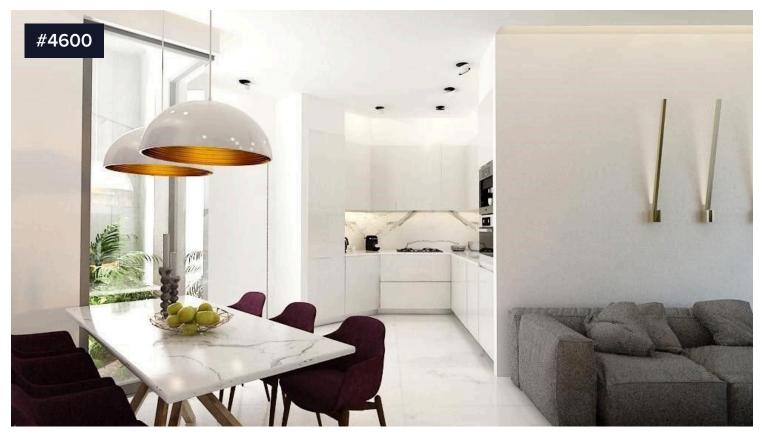

## Off Plan, Two Bedroom Luxury Apartment, Salamina Stadium Area, Larnaca, Cyprus

€150,000 +VAT

Larnaca - Salamina Area, Larnaca

This apartment will be located in Larnaca's highly desirable residential area. There are plenty of shops, restaurants, banks and leisure facilities on its doorstep.

The generously proportioned open plan apartment will be finished to an exceptionally high standard and its own private covered balcony. Owners are able to choose their own interior finishes including Italian kitchen cupboards and granite work surfaces.