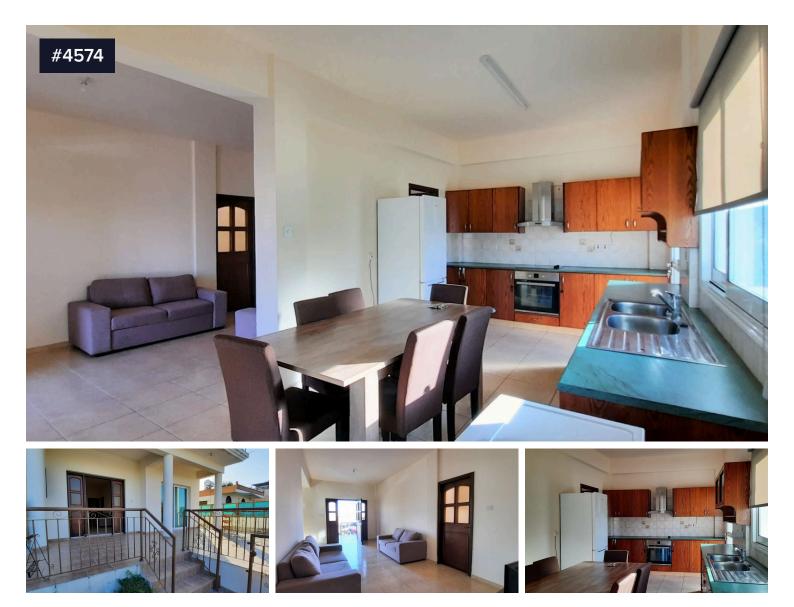

The house is one level and is consists of the main entrance with a living area, separate kitchen and dining area, with exit to the veranda with garden, guests W.C., main bathroom/W.C., and three bedrooms.