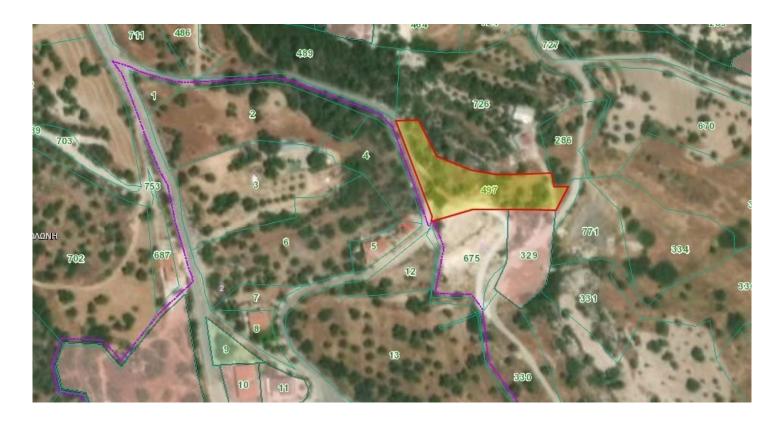

## Empty Residential Field, Mathikoloni Village, Limassol District, Cyprus. #4550

## €130,000

This empty residential field is located at Mathikoloni Village of Limassol District. The property has direct access to a registered road and easy access to the main connecting road towards Limassol main City. The property has residential properties on he one side and agricultural fields on the other side, falling the residential zone with the followings zoning details:

The extent of the field is 2,676 sq.m..