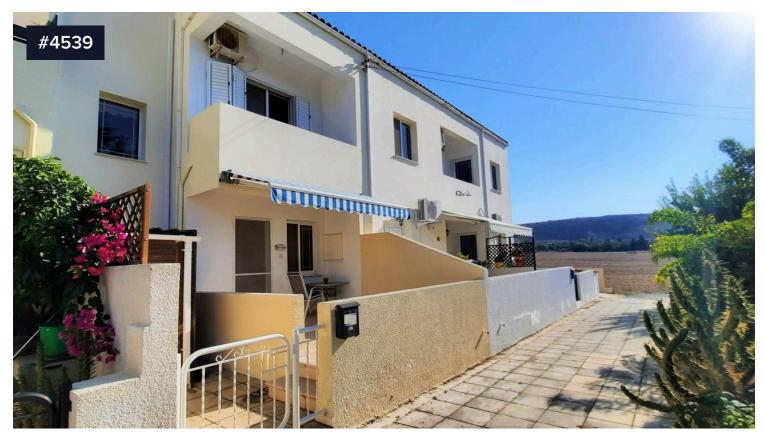

## Excellent Condition Two Bedroom House, Pyla €110,000 Village, Cyprus

Pyla, Larnaca

This two bedroom house is located at Pyla Village, with easy access to the motorway and beach. Internally it comprises of an open space living room/dining area, an open space kitchen with a breakfast bar, guest W.C. and exit to a front uncovered veranda with view to the green space of the complex. Access to the 1st floor is made through an internal staircase and comprises of a main bathroom/W.C. and two bedrooms with the master bedroom having an exit to a covered veranda with distant view to the sea and view to the green space of the complex. There is also access to an attic through an extended staircase which comprises of a usable storage area.