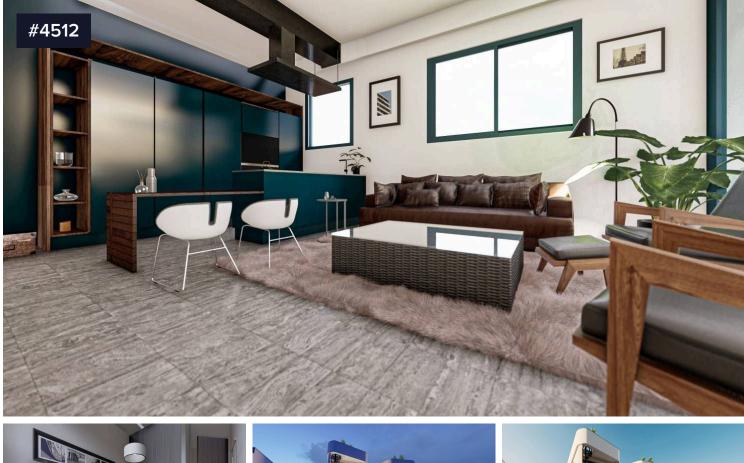

## ♀ Oroklini, Larnaca

The building is situated in a lovely and quiet residential neighbourhood in Oroklini Village with easy access to the motorway and opposite the Council Hall.

The modern design of the exterior and Internal design of the building makes excellent use of the features like high pressured laminated wood, exterior facial marble, unique glass balconies and smart, iconic architectural layout of the living areas designed to offer optional space. Entrance Area will be covered with natural cut stone with beautiful