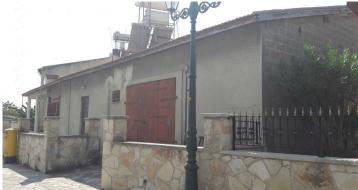

## Traditional Ground Floor House, Kiti Village, Larnaca, Cyprus #4467

€315,000 €350,000

This ground floor house is located at Kiti village of Larnaca District. Positioned in a central location, the property is in the heart of all the amenities of Kiti main commercial avenue. It comprises of the main entrance with a kitchen and exit to the veranda, a small dining area, a living room/dining area, two bedrooms, one office and a main bathroom/ W.C.

Externally there is a paved yard and a covered area,

The house was built in 1967 and it has a separate title deed.

The total internal covered extent of the house is 281 sq.m and the plot extent is 440 sq.m..