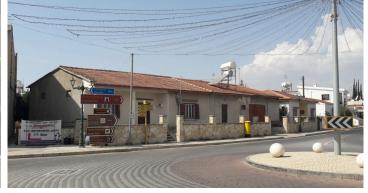

## Traditional Ground Floor House, Kiti Village, Larnaca, Cyprus #4467

€315,000 €350,000

This ground floor house is located at Kiti village of Larnaca District. Positioned in a central location, the property is in the heart of all the amenities of Kiti main commercial avenue. It comprises of the main entrance with a kitchen and exit to the veranda, a small dining area, a living room/dining area, two bedrooms, one office and a main bathroom/ W.C.

Externally there is a paved yard and a covered area,

The house was built in 1967 and it has a separate title deed.

The total internal covered extent of the house is 281 sq.m and the plot extent is 440 sq.m..