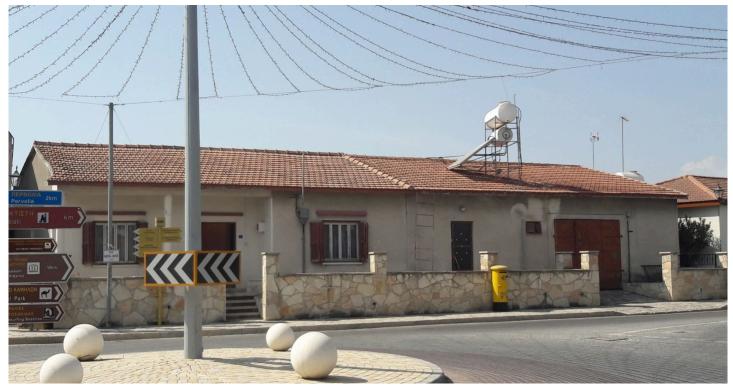

## Traditional Ground Floor House, Kiti Village, Larnaca, Cyprus #4467

€315,000 €350,000

This ground floor house is located at Kiti village of Larnaca District. Positioned in a central location, the property is in the heart of all the amenities of Kiti main commercial avenue. It comprises of the main entrance with a kitchen and exit to the veranda, a small dining area, a living room/dining area, two bedrooms, one office and a main bathroom/ W.C.

Externally there is a paved yard and a covered area,

The house was built in 1967 and it has a separate title deed.

The total internal covered extent of the house is 281 sq.m and the plot extent is 440 sq.m..