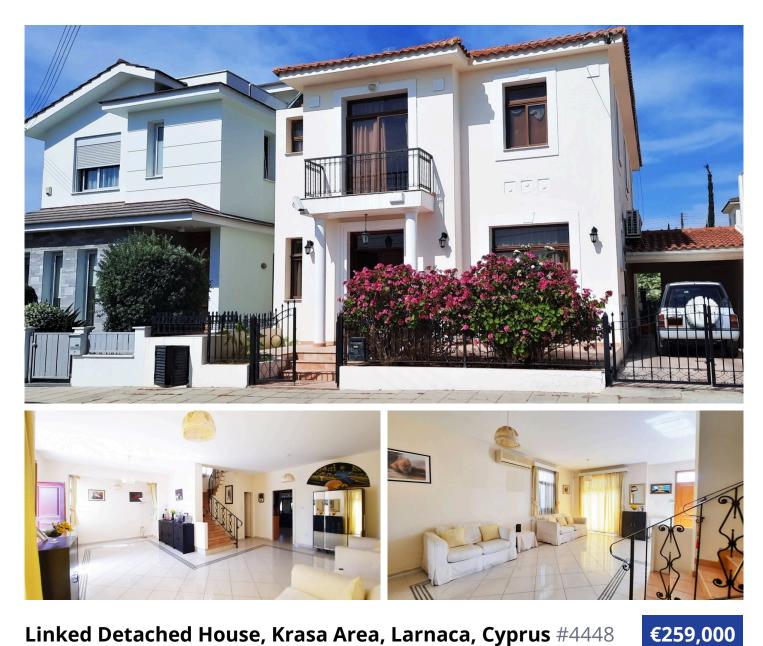

## Linked Detached House, Krasa Area, Larnaca, Cyprus #4448

This Linked detached house is located at Krasa Area of Aradippou Municipality. The house is two floors and it consists on the ground floor of a main entrance with a spacious living room, a guest W.C., a separate open plan kitchen with dining area and exit to a back veranda and one extra room which can be used as a bedroom.

The first floor consists of the main bathroom/W.C. and four bedrooms with the main bedroom having separate bathroom/W.C..

The house is fully furnished and fully equipped with electrical appliances which is included in the price.

The house was built in 2000.

Externally, there is a covered parking space, a paved yard, landscaped garden and a storage room.