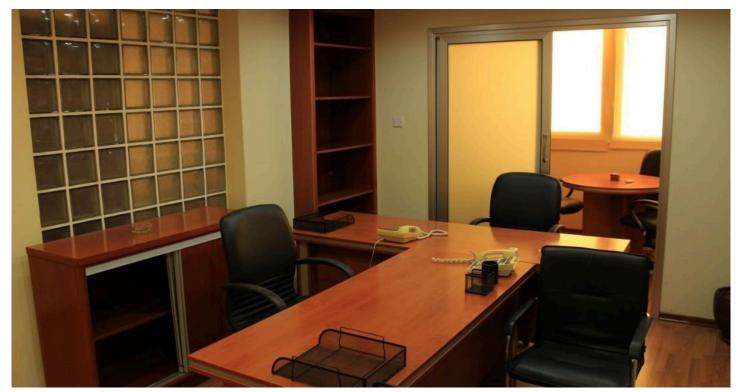

## Office Space/Apartment, Port Area, Larnaca City, Cyprus #4342

€97,500

This office space, is located next to the roundabout of the Port Area, opposite the new Radisson Hotel. It comprises of a reception area, suitable for the needs of any business, guest W.C., manager's office with a small conference room, a separate kitchen and a big conference/office space. The office space is located on the 1st floor and it is surrounded by other commercial and residential properties, just one minute form the City Centre. The office space is available as seen, with all furniture, electric appliances, turned key for the use of a small business.