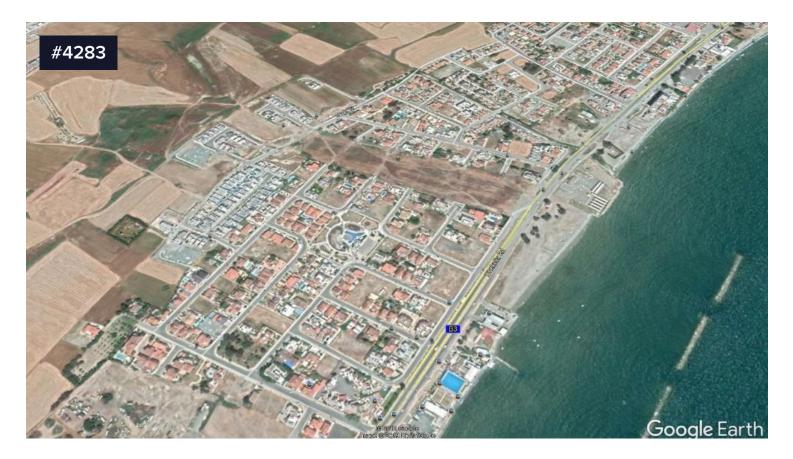

## Dhekelia Road, Larnaca

This Residential Land plot is located at the tourist area of Livadia Municipality, of Larnaca City just 360 m from the beach and near to all amenities. It has a direct access to a public registered road with water supply and electricity.

The plot is surrounded by residential properties and is very close to beach as well as Nicosia - Paralimni - Ayia Napa motorway. The plot fall within the residential zone with the followings details:

Zone Characteristics: Zone: Ka8 Building density (%): 60 Building coverage (%): 35 Maximum Height (m): 10 Floors: 2